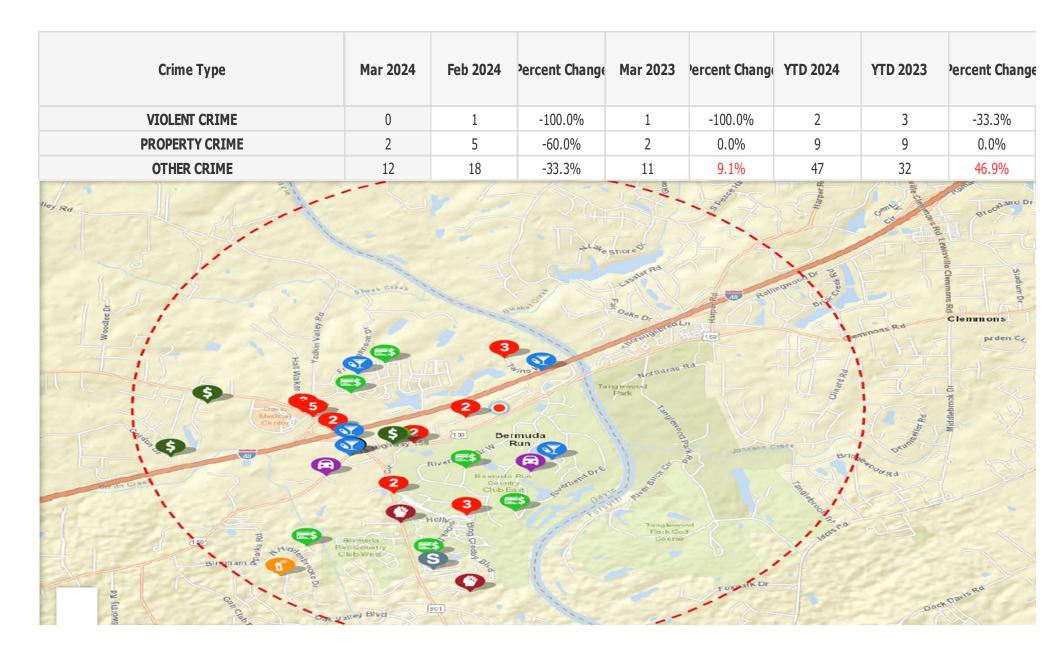

| Crime Category          | Mar 2024 | Feb 2024 | Percent Chang∉ | Mar 2023 | Percent Chang | YTD 2024 | YTD 2023 | ercent Change |
|-------------------------|----------|----------|----------------|----------|---------------|----------|----------|---------------|
| KIDNAPPING              | 0        | 0        | -              | 1        | -100.0%       | 0        | 1        | -100.0%       |
| ROBBERY                 | 0        | 0        | -              | 0        | -             | 0        | 1        | -100.0%       |
| AGGRAVATED ASSAULT      | 0        | 0        | -              | 1        | -100.0%       | 0        | 2        | -100.0%       |
| INTIMIDATION            | 1        | 1        | 0.0%           | 2        | -50.0%        | 3        | 2        | 50.0%         |
| SIMPLE ASSAULT          | 2        | 0        | -              | 4        | -50.0%        | 3        | 8        | -62.5%        |
| BURGLARY                | 0        | 0        | -              | 0        | -             | 1        | 1        | 0.0%          |
| LARCENY - ALL OTHER     | 0        | 0        | -              | 0        | -             | 0        | 1        | -100.0%       |
| LARCENY - FROM BUILDING | 2        | 4        | -50.0%         | 0        | -             | 7        | 4        | 75.0%         |
| LARCENY - FROM VEHICLE  | 0        | 0        | -              | 2        | -100.0%       | 0        | 3        | -100.0%       |
| MOTOR VEHICLE THEFT     | 0        | 1        | -100.0%        | 0        | -             | 1        | 0        | -             |
| EMBEZZLEMENT            | 0        | 0        | -              | 0        | -             | 0        | 1        | -100.0%       |
| FORGERY                 | 0        | 1        | -100.0%        | 0        | -             | 1        | 0        | -             |
| FRAUD                   | 3        | 4        | -25.0%         | 0        | -             | 10       | 2        | 400.0%        |
| RAPE                    | 0        | 1        | -100.0%        | 0        | -             | 2        | 0        | -             |
| SEX CRIME               | 0        | 0        | -              | 0        | -             | 1        | 0        | -             |
| DISORDERLY CONDUCT      | 0        | 0        | -              | 0        | -             | 0        | 1        | -100.0%       |
| DRUG VIOLATION          | 4        | 8        | -50.0%         | 2        | 100.0%        | 20       | 3        | 566.7%        |
| DUI                     | 1        | 0        | -              | 0        | -             | 2        | 0        | -             |
| LIQUOR LAW VIOLATION    | 0        | 1        | -100.0%        | 0        | -             | 1        | 0        | -             |
| VANDALISM               | 0        | 2        | -100.0%        | 1        | -100.0%       | 2        | 10       | -80.0%        |
| OTHER                   | 1        | 1        | 0.0%           | 0        | -             | 4        | 2        | 100.0%        |
| TRESPASSING             | 0        | 0        | -              | 1        | -100.0%       | 0        | 2        | -100.0%       |

| Activity Type  | Category                | Jan-Mar<br>2024 | Oct-Dec<br>2023 | Actual<br>Change | Percent<br>Change | Jan-Mar<br>2023 | Actual<br>Change | Percent<br>Change |
|----------------|-------------------------|-----------------|-----------------|------------------|-------------------|-----------------|------------------|-------------------|
|                | Aggravated Assault      | 0               | 2               | -2               | -100.0%           | 2               | -2               | -100.0%           |
|                | Rape                    | 2               | 0               | 2                | -                 | 0               | 2                | -                 |
| VIOLENT CRIME  | Robbery                 | 0               | 0               | 0                | -                 | 1               | -1               | -100.0%           |
|                | Total                   | 2               | 2               | 0                | 0.0%              | 3               | -1               | -33.3%            |
|                | Larceny - From Building | 7               | 13              | -6               | -46.2%            | 4               | 3                | 75.0%             |
|                | Larceny - All Other     | 0               | 1               | -1               | -100.0%           | 1               | -1               | -100.0%           |
| DODEDTI COTUE  | Motor Vehicle Theft     | 1               | 0               | 1                | -                 | 0               | 1                |                   |
| PROPERTY CRIME | Burglary                | 1               | 0               | 1                | -                 | 1               | 0                | 0.0%              |
|                | Larceny - From Vehicle  | 0               | 4               | -4               | -100.0%           | 3               | -3               | -100.0%           |
|                | Total                   | 9               | 18              | -9               | -50.0%            | 9               | 0                | 0.0%              |
|                | Other                   | 4               | 5               | -1               | -20.0%            | 2               | 2                | 100.0%            |
|                | Simple Assault          | 3               | 9               | -6               | -66.7%            | 8               | -5               | -62.5%            |
|                | Trespassing             | 0               | 1               | -1               | -100.0%           | 2               | -2               | -100.09           |
|                | Disorderly Conduct      | 0               | 0               | 0                | -                 | 1               | -1               | -100.09           |
|                | Fraud                   | 10              | 4               | 6                | 150.0%            | 2               | 8                | 400.0%            |
|                | Drug Violation          | 20              | 3               | 17               | 566.7%            | 3               | 17               | 566.7%            |
|                | Intimidation            | 3               | 3               | 0                | 0.0%              | 2               | 1                | 50.0%             |
| OTHER CRIME    | Vandalism               | 2               | 6               | -4               | -66.7%            | 10              | -8               | -80.0%            |
|                | Liquor Law Violation    | 1               | 1               | 0                | 0.0%              | 0               | 1                | -                 |
|                | Embezzlement            | 0               | 1               | -1               | -100.0%           | 1               | -1               | -100.09           |
|                | Dui                     | 2               | 0               | 2                | -                 | 0               | 2                | -                 |
|                | Forgery                 | 1               | 1               | 0                | 0.0%              | 0               | 1                | -                 |
|                | Kidnapping              | 0               | 0               | 0                | -                 | 1               | -1               | -100.09           |
|                | Sex Crime               | 1               | 0               | 1                | -                 | 0               | 1                | -                 |
|                | Total                   | 47              | 34              | 13               | 38.2%             | 32              | 15               | 46.9%             |
|                | Other                   | 1,220           | 1,216           | 4                | 0.3%              | 1,235           | -15              | -1.2%             |
|                | Hazard                  | 0               | 0               | 0                | -                 | 1               | -1               | -100.09           |
|                | Alarm                   | 53              | 68              | -15              | -22.1%            | 60              | -7               | -11.7%            |
|                | Warrant                 | 2               | 1               | 1                | 100.0%            | 1               | 1                | 100.0%            |
| CAD            | Medical                 | 1               | 0               | 1                | -                 | 1               | 0                | 0.0%              |
|                | Disturbance             | 23              | 15              | 8                | 53.3%             | 13              | 10               | 76.9%             |
|                | Patrol                  | 10              | 14              | -4               | -28.6%            | 13              | -3               | -23.1%            |
| Domestic       |                         | 11              | 8               | 3                | 37.5%             | 7               | 4                | 57.1%             |
|                | Total                   | 1,320           | 1,322           | -2               | -0.2%             | 1,331           | -11              | -0.8%             |
|                | On-View Arrest          | 5               | 5               | 0                | 0.0%              | 0               | 5                | -                 |
| ARRESTS        | Taken Into Custody      | 3               | 0               | 3                | -                 | 2               | 1                | 50.0%             |
| ANNESIS        | Summoned/Cited          | 0               | 1               | -1               | -100.0%           | 0               | 0                | -                 |
|                | Total                   | 8               | 6               | 2                | 33.3%             | 2               | 6                | 300.0%            |
| Total          |                         | 1,386           | 1,382           | 4                | 0.3%              | 1,377           | 9                | 0.7%              |