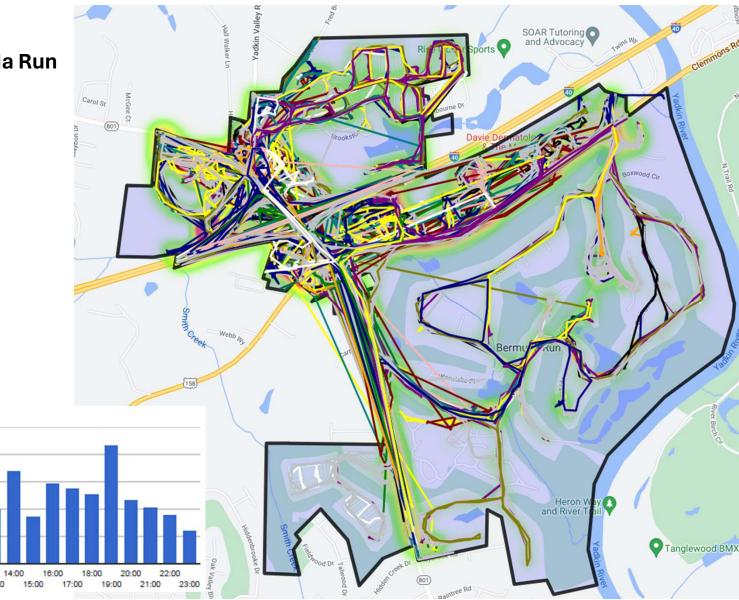

#### Patrol Coverage of Bermuda Run 1<sup>st</sup> Quarter 2024

3899 visits from 64 users 83764 total points collected Approximate total time in area: 706:46:21 Average time per visit: 10:52

Visits to Area

Number of Videos 75

| Name                    | ↓↑<br># Points | ↓↑ Time Spent<br>(Method 1) * |
|-------------------------|----------------|-------------------------------|
| 653 Michael Foster 653  | 4381           | 412:27:55                     |
| Nathan Andrews AC3      | 1731           | 164:16:49                     |
| Brenden Flaherty 235    | 6413           | 105:07:25                     |
| 31 Justin Sherrill 231  | 2529           | 84:52:03                      |
| 👸 Estefania Manzano 631 | 679            | 77:00:11                      |
| m Joseph Haynes 277     | 528            | 74:33:52                      |
| III Jason Robertson 181 | 1153           | 69:40:02                      |
| B2 Adam Snow 182        | 2943           | 69:15:30                      |
| U Jalen Scott 217       | 1657           | 67:28:48                      |
| Corbin Scott 256        | 5887           | 62:30:52                      |
| Total                   | 83764          | 2093:37:27                    |