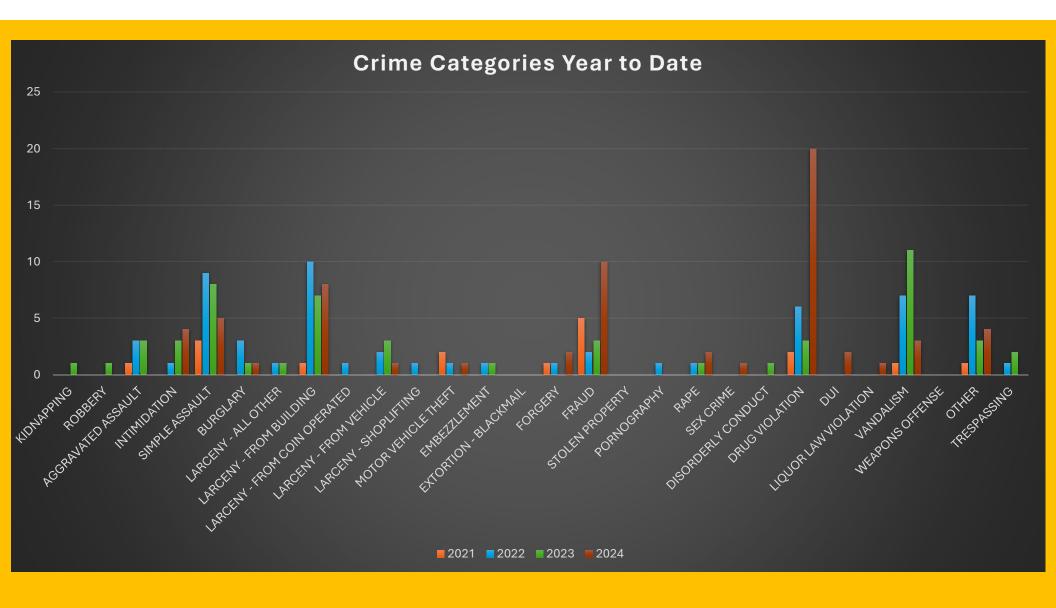

| Crime Category               | 2021 | 2022 | 2023 | 2024 |
|------------------------------|------|------|------|------|
| KIDNAPPING                   | 0    | 0    | 1    | 0    |
| ROBBERY                      | 0    | 0    | 1    | 0    |
| AGGRAVATED ASSAULT           | 1    | 3    | 3    | 0    |
| INTIMIDATION                 | 0    | 1    | 3    | 4    |
| SIMPLE ASSAULT               | 3    | 9    | 8    | 5    |
| BURGLARY                     | 0    | 3    | 1    | 1    |
| LARCENY - ALL OTHER          | 0    | 1    | 1    | 0    |
| LARCENY - FROM BUILDING      | 1    | 10   | 7    | 8    |
| LARCENY - FROM COIN OPERATED | 0    | 1    | 0    | 0    |
| LARCENY - FROM VEHICLE       | 0    | 2    | 3    | 1    |
| LARCENY - SHOPLIFTING        | 0    | 1    | 0    | 0    |
| MOTOR VEHICLE THEFT          | 2    | 1    | 0    | 1    |
| EMBEZZLEMENT                 | 0    | 1    | 1    | 0    |
| <b>EXTORTION - BLACKMAIL</b> | 0    | 0    | 0    | 0    |
| FORGERY                      | 1    | 1    | 0    | 2    |
| FRAUD                        | 5    | 2    | 3    | 10   |
| STOLEN PROPERTY              | 0    | 0    | 0    | 0    |
| PORNOGRAPHY                  | 0    | 1    | 0    | 0    |
| RAPE                         | 0    | 1    | 1    | 2    |
| SEX CRIME                    | 0    | 0    | 0    | 1    |
| DISORDERLY CONDUCT           | 0    | 0    | 1    | 0    |
| DRUG VIOLATION               | 2    | 6    | 3    | 20   |
| DUI                          | 0    | 0    | 0    | 2    |
| LIQUOR LAW VIOLATION         | 0    | 0    | 0    | 1    |
| VANDALISM                    | 1    | 7    | 11   | 3    |
| WEAPONS OFFENSE              | 0    | 0    | 0    | 0    |
| OTHER                        | 1    | 7    | 3    | 4    |
| TRESPASSING                  | 0    | 1    | 2    | 0    |
| Total                        | 17   | 59   | 53   | 65   |